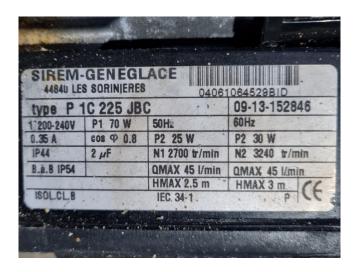

### **Specifications**

| Brand       | Geneglace            |
|-------------|----------------------|
| Туре        | F90                  |
| Capacity    | 1.600 - 3.500 kg/24h |
| Refrigerant | R404A                |
| Sizes       | 650x650x1200 mm      |
|             | (LxWxH)              |
| Remarks     | Y.o.b. 2006          |
| Stock       | 1                    |

#### **Used Geneglace F90**

In good condition Geneglace F90 flake ice generator with a capacity between 1.600 and 3.500 kg/24h.

\*Why choose for HOSBV? Were not only the largest used refrigeration specialist in Europe, but also, we deliver all equipment including an extensive test, warranty and industrial cleaning. \*If requested we are happy to arrange your logistics.