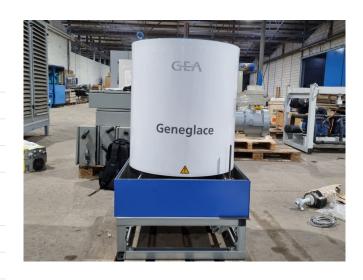

## **Geneglace F90**

#### **Used Geneglace F90**

In good condition Geneglace F90 flake ice generator with a capacity between 1.600 and 3.500 kg/24h.

\*Why choose for HOSBV? Were not only the largest used refrigeration specialist in Europe, but also, we deliver all equipment including an extensive test, warranty and industrial cleaning. \*If requested we are happy to arrange your logistics.