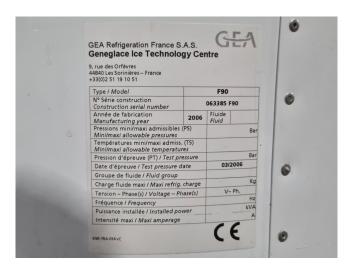

### **Specifications**

| Brand       | Geneglace            |
|-------------|----------------------|
| Туре        | F90                  |
| Capacity    | 1.600 - 3.500 kg/24h |
| Refrigerant | R404A                |
| Sizes       | 650x650x1200 mm      |
|             | (LxWxH)              |
| Remarks     | Y.o.b. 2006          |
| Stock       | 1                    |

#### **Used Geneglace F90**

In good condition Geneglace F90 flake ice generator with a capacity between 1.600 and 3.500 kg/24h.

\*Why choose for HOSBV? Were not only the largest used refrigeration specialist in Europe, but also, we deliver all equipment including an extensive test, warranty and industrial cleaning. \*If requested we are happy to arrange your logistics.