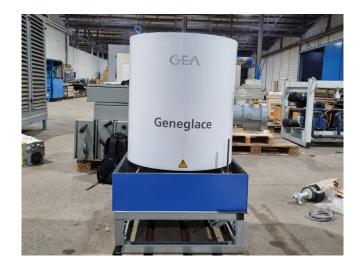

## **Geneglace F90**

#### **Used Geneglace F90**

In good condition Geneglace F90 flake ice generator with a capacity between 1.600 and 3.500 kg/24h.

\*Why choose for HOSBV? Were not only the largest used refrigeration specialist in Europe, but also, we deliver all equipment including an extensive test, warranty and industrial cleaning. \*If requested we are happy to arrange your logistics.