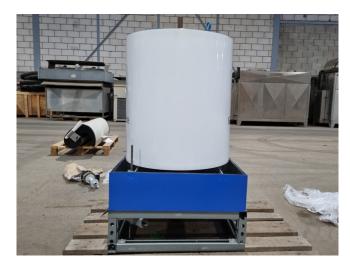

## **Geneglace F90**

#### **Used Geneglace F90**

In good condition Geneglace F90 flake ice generator with a capacity between 1.600 and 3.500 kg/24h.

\*Why choose for HOSBV? Were not only the largest used refrigeration specialist in Europe, but also, we deliver all equipment including an extensive test, warranty and industrial cleaning. \*If requested we are happy to arrange your logistics.